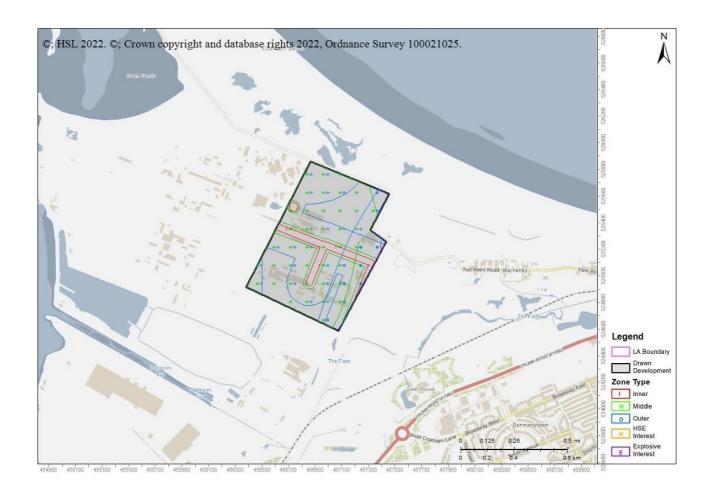

The Health and Safety Executive (HSE) is a statutory consultee for certain developments within the Consultation Distance of Major Hazard Sites/ pipelines. This consultation, which is for such a development and is within at least one Consultation Distance, has been considered using HSE's planning advice web app, based on the details input on behalf of Redcar and Cleveland (B).

## **Pipelines**

- 4243517 PX (TGPP) Ltd
- 4469252\_ Wood Group UK Ltd

As the proposed development is within the Consultation Distance of a major hazard pipeline you should consider contacting the pipeline operator before deciding the case. There are two particular reasons for this: